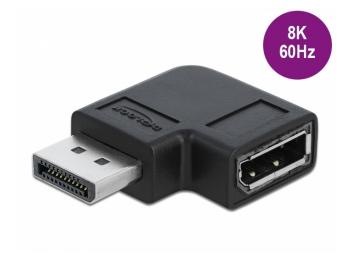

# Delock DisplayPort 1.4 Adapter male to female 90° left angled 8K 60 Hz

#### Description

With this adapter by Delock the DisplayPort jack of a device can be angled by 90°. This makes it easier to connect a cable in hard to reach places.

## **Specification**

- Connectors:
- 1 x DisplayPort male >
- 1 x DisplayPort female
- DisplayPort 1.4 specification
- Downwards compatible to DisplayPort 1.3, 1.2 and 1.1
- Pin 20 is connected (supports 3.3 V)
- · Contacts gold-plated
- Data transfer rate up to 32.4 Gb/s
- · Resolution up to:

Display with DSC support: 7680 x 4320 @ 60 Hz Display without DSC support: 7680 x 4320 @ 30 Hz (depending on the system and the connected hardware)

- Supports Display Stream Compression 1.2 (DSC)
- Supports HDR
- Supports HDCP 1.4 and 2.2
- Dimensions (LxWxH): ca. 30.3 x 31.6 x 12.0 mm
- · Colour: black