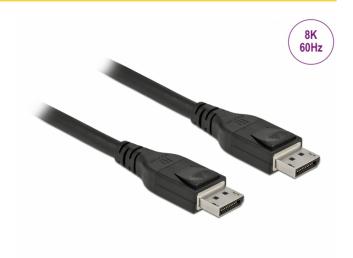

# Delock Active DisplayPort Cable 8K 60 Hz 12 m

# 8K Ultra HD resolution and HDR support

By supporting a maximum bandwidth of 32.4 Gbps, content up to 8K Ultra HD (7680 x 4320 @ 60 Hz) resolution can be displayed.

Due to the HDR support colours are realistically displayed with impressive depth, brightness and contrast are optimally reproduced.

### **Specification**

- Connectors:
- 1 x DisplayPort male >
- 1 x DisplayPort male
- Chipset: Spectra7 VR8300
- DisplayPort 1.4 specification
- Downwards compatible to DisplayPort 1.3, 1.2 and 1.1
- Pin 20 is connected (supports 3.3 V)
- Cable gauge: 28 AWG
- Cable diameter: ca. 7.5 mm
- Copper conductor
- · Triple shielded cable
- Contacts gold-plated
- · Transmission of audio and video signals
- Data transfer rate up to 32.4 Gbps
- · Resolution up to: