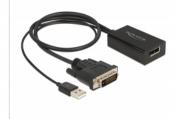

# Adapter DVI male to DisplayPort 1.2 female black 4K with HDR function 50 cm

### Description

This adapter by Delock can be used to connect e.g. a DisplayPort monitor to a free DVI interface of the system.

50 cm

## **Specification**

- · Connectors:
- 1 x DVI 24+1 male with screws
- 1 x USB Type-A male (power supply)
- 1 x DisplayPort female
- Chipset: STDP2600
- DVI-D (Single Link), VGA not wired
- DisplayPort 1.2 specification
- Signal direction: DVI input > DisplayPort output
- Resolution up to 3840 x 2160 @ 30 Hz (depending on the system and the connected hardware)
- · Transmission of audio and video signals
- Supports HDR
- Supports HDCP 1.4
- Plug & Play
- · Colour: black
- Cable length without connectors: ca. 50 cm
- · OS independent, no driver installation necessary