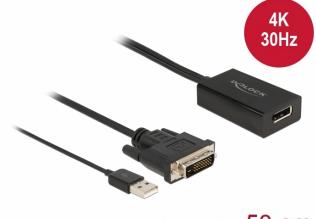

# Adapter DVI male to DisplayPort 1.2 female black 4K with HDR function 50 cm

### Description

This adapter by Delock can be used to connect e.g. a DisplayPort monitor to a free DVI interface of the system.

50 cm

## **Specification**

- · Connectors:
- 1 x DVI 24+1 male with screws
- 1 x USB Type-A male (power supply)
- 1 x DisplayPort female
- Chipset: STDP2600
- DVI-D (Single Link), VGA not wired
- DisplayPort 1.2 specification
- Signal direction: DVI input > DisplayPort output
- Resolution up to 3840 x 2160 @ 30 Hz (depending on the system and the connected hardware)
- · Transmission of audio and video signals
- Supports HDR
- Supports HDCP 1.4
- Plug & Play
- · Colour: black
- Cable length without connectors: ca. 50 cm
- · OS independent, no driver installation necessary