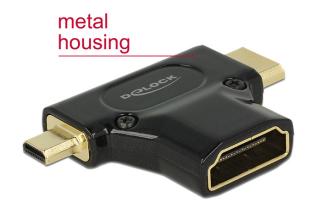

# Delock Adapter High Speed HDMI with Ethernet – HDMI-A female > HDMI Mini-C male + Micro-D male black

# **Specification**

Connector:

High Speed HDMI-A 19 pin female > High Speed HDMI Mini-C 19 Pin male

High Speed HDMI Micro-D 19 Pin male

- High Speed HDMI with Ethernet (HEC) specification
- · Gold-plated connector
- Resolution up to 1920 x1080 @ 60 Hz (depending on the monitor and your system)
- · Metal housing
- Maße (LxBxH): ca. 41.8 x 27.7 x 8.3 mm
- Colour: black

# Item no. 65666

EAN: 4043619656660

Country of origin: China

Package: Zip poly bag

| Interface                  |                                         |
|----------------------------|-----------------------------------------|
| Connector 1:               | 1 x HDMI-A female                       |
| Connector 2:               | 1 x HDMI Mini-C 19 Pin male             |
| connector 3:               | 1 x High Speed HDMI Micro-D 19 pin male |
| Technical characteristics  |                                         |
| Maximum screen resolution: | 1920 x 1080 @ 60 Hz                     |
| Physical characteristics   |                                         |
| Housing material:          | metal                                   |
| Pin finishing:             | gold-plated                             |
| Length:                    | 41.8 mm                                 |
| Width:                     | 27,7 mm                                 |
| Height:                    | 8.3 mm                                  |
| Colour:                    | black                                   |