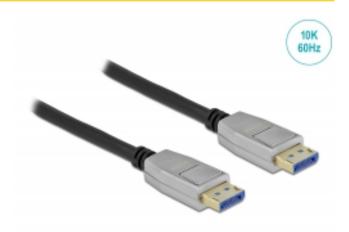

# Delock DisplayPort cable 10K 60 Hz 54 Gbps 3 m

## 10K resolution and HDR support

By supporting a maximum bandwidth of 54 Gbps, content up to 10K (10240 x 4320 @ 60 Hz) resolution can be displayed.

Due to the HDR support colours are realistically displayed with impressive depth, brightness and contrast are optimally reproduced.

#### **Specification**

- · Connectors:
- 1 x DisplayPort male >
- 1 x DisplayPort male
- · DisplayPort 2.0 specification
- Downwards compatible to DisplayPort 1.4, 1.3, 1.2 and 1.1
- Pin 20 not connected
- · Connector with metal housing
- Cable gauge: 28 AWG
- Cable diameter: ca. 7 mm
- · Copper conductor
- Triple shielded cable
- · Contacts gold-plated
- · Connector finishing: gold-plated
- Transmission of audio and video signals
- · Data transfer rate up to 54 Gbps
- Resolution up to:

Display with DSC support:

10240 x 4320 @ 60 Hz

Display without DSC support:

10240 x 4320 @ 30 Hz

(depending on the system and the connected hardware)

- Supports Display Stream Compression 1.2a (DSC)
- Supports HDR10
- Supports HDCP 1.4 and 2.3
- · Supports UHBR 13.5 (13.5 Gbps / Lane) data rate
- Up to 32 audio channels for speakers
- Up to 1536 kHz audio sampling rate
- · Supports colour sampling in 4:4:4, 4:2:2 and 4:2:0 format
- Colour: black
- · Length incl. connectors: ca. 3 m