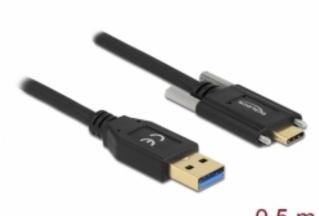

# Delock SuperSpeed USB 10 Gbps (USB 3.2 Gen 2) Cable Type-A male to USB Type-C<sup>TM</sup> male with screws on the sides 0.5 m

## Description

This USB cable by Delock allows the connection between devices with a USB Type-CTM connector and a PC or laptop with a free USB port. The screws of the USB Type-CTM connector secure the connection and prevent accidental unplugging of the cable.

## **Specification**

- · Connectors:
- 1 x SuperSpeed USB 10 Gbps (USB 3.2 Gen 2) Type-A male >
- 1 x SuperSpeed USB 10 Gbps (USB 3.2 Gen 2) USB Type-C™ male with screws on the sides
- Host = USB Type-A; Device = USB Type- $C^{TM}$
- Screw type: M2 x 0.4
- · Screw distance: 15 mm
- · Cable gauge:
- 30 AWG data line
- 24 AWG power line
- Output current: up to 3 A
- Resistor: 56 kΩ
- · Cable diameter: ca. 4.5 mm
- Data transfer rate up to SuperSpeed USB 10 Gbps
- Colour: black
- · Length incl. connectors: ca. 0.5 m