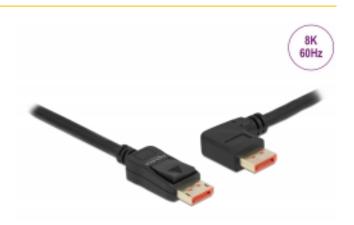

# Delock DisplayPort cable male straight to male 90° left angled 8K 60 Hz 2 m

#### Description

This DisplayPort cable by Delock is used to connect devices with a DisplayPort interface, such as monitors, projectors or televisions, to a PC or laptop. Supporting a maximum bandwidth of 32.4 Gb/s, content can be displayed in 8K Ultra HD (7680 x 4320 @ 60 Hz) resp. 5K (5120 x 2880 @ 120 Hz) and 4K Ultra HD (3840 x 2160 @ 240 Hz) resolution. The high-quality, triple-shielded cable also significantly improves the quality of audio transmissions with a sampling rate of up to 1536 kHz.

### **Specification**

- · Connectors:
- 1 x DisplayPort male >
- 1 x DisplayPort male angled
- DisplayPort 1.4 specification
- Downwards compatible to DisplayPort 1.3, 1.2 and 1.1
- Pin 20 not connected
- · Cable gauge: 28 AWG
- Cable diameter: ca. 7 mm
- Copper conductor
- · Triple shielded cable
- Contacts gold-plated
- Transmission of audio and video signals
- Data transfer rate up to 32.4 Gb/s
- Resolution up to: