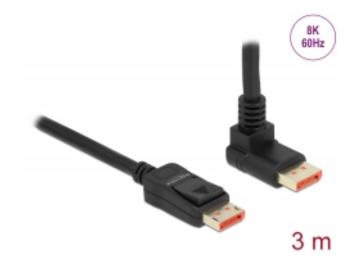

# Delock DisplayPort cable male straight to male 90° upwards angled 8K 60 Hz 3 m

#### Connectors:

- 1 x DisplayPort male >
- 1 x DisplayPort male angled
- DisplayPort 1.4 specification
- Downwards compatible to DisplayPort 1.3, 1.2 and 1.1
- Pin 20 not connected
- · Cable gauge: 28 AWG
- Cable diameter: ca. 7 mm
- · Copper conductor
- Triple shielded cable
- · Contacts gold-plated
- · Transmission of audio and video signals
- · Data transfer rate up to 32.4 Gb/s
- · Resolution up to: Display with DSC support: 7680 x 4320 @ 60 Hz 5120 x 2880 @ 120 Hz 3840 x 2160 @ 240 Hz Display without DSC support: 7680 x 4320 @ 30 Hz 5120 x 2880 @ 60 Hz 3840 x 2160 @ 120 Hz (depending on the system and the connected hardware) Supports Display Stream Compression 1.2 (DSC)
- Supports HDR (High Dynamic Range)
- Supports HDCP 1.4 and 2.3
- Supports HBR3 (8.1 Gbps) data rate
- Up to 32 audio channels for speakers
- Up to 1536 kHz audio sampling rate
- · Supports colour sampling in 4:4:4, 4:2:2 and 4:2:0 format
- · Colour: black
- · Length incl. connectors: ca. 3 m