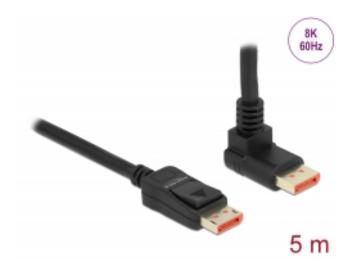

# Delock DisplayPort cable male straight to male 90° upwards angled 8K 60 Hz 5 m

### **Specification**

- Connectors:
- 1 x DisplayPort male >
- 1 x DisplayPort male angled
- DisplayPort 1.4 specification
- Downwards compatible to DisplayPort 1.3, 1.2 and 1.1
- Pin 20 not connected
- · Cable gauge: 28 AWG
- · Cable diameter: ca. 7 mm
- Copper conductor
- · Triple shielded cable
- Contacts gold-plated
- Transmission of audio and video signals
- Data transfer rate up to 32.4 Gb/s
- Resolution up to:

(depending on the system and the connected hardware)

- Supports Display Stream Compression 1.2 (DSC)
- Supports HDR (High Dynamic Range)
- Supports HDCP 1.4 and 2.3
- Supports HBR3 (8.1 Gbps) data rate
- Up to 32 audio channels for speakers
- Up to 1536 kHz audio sampling rate
- Supports colour sampling in 4:4:4, 4:2:2 and 4:2:0 format
- · Colour: black
- Length incl. connectors: ca. 5 m