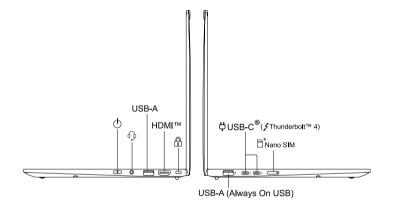

#### **Sideview**

Read the statement on USB transfer rate in the User Guide. To access the User Guide, refer to methods mentioned on the back cover.