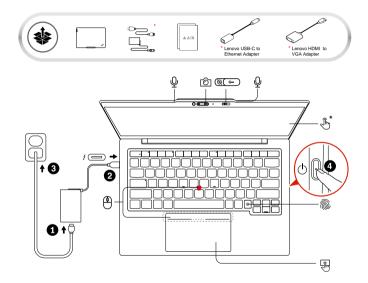

#### **Get started**

\* For selected models I For selected models I For selected models I For selected models I For selected models

#### **Sideview**

Read the statement on USB transfer rate in the User Guide. To access the User Guide, refer to methods mentioned on the back cover.