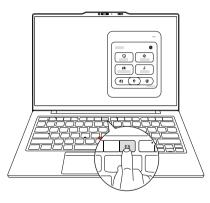

#### **TrackPoint Quick Menu**

Launch TrackPoint Quick Menu by double tapping<sup>1</sup> for quick configuration of some device settings.

<sup>1</sup> It can be set to single tapping. I It can be set to single tapping. I It can be set to single tapping. I It can be set to single tapping.