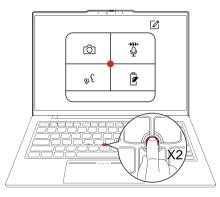

## Smart Modes\*

Launch Smart Modes widget by pressing F8 to activate modes for different scenarios.